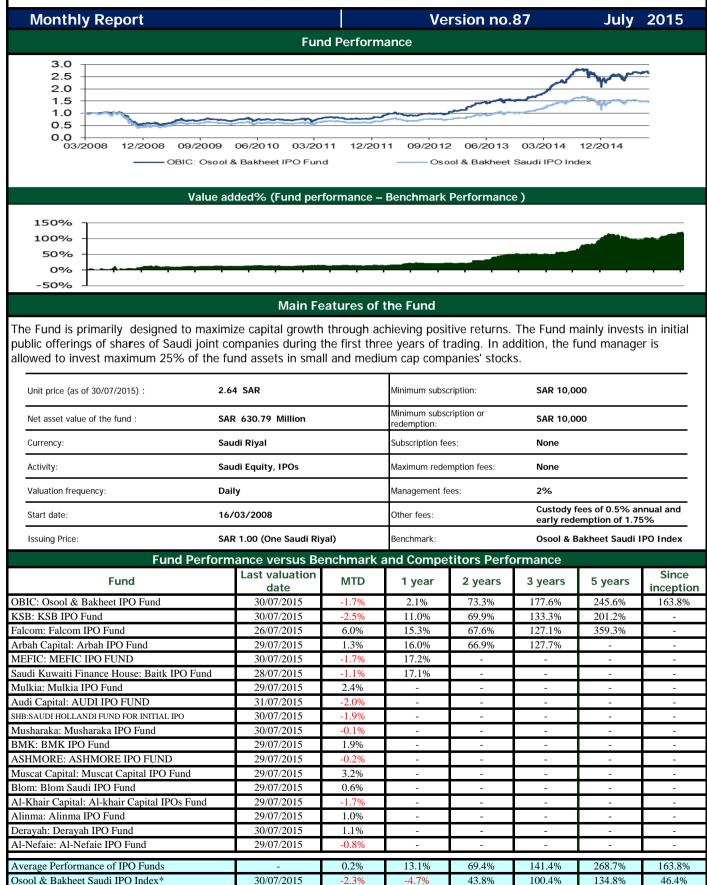

## صندوق أصول و بخيت للإصدارات الأولية Osool & Bakheet IPO Fund

\*Calculated by S&P DOW JONES INDICES, Source of statistics: Tadawul and Osool & Bakheet Investment Company